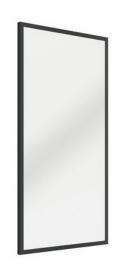

#### **General information**

Aluminium frame mirror to hang on the wall

- 600x800 mm
- 600x1000 mm
- 500x1000 mm

#### Frame finishes

Black Matt