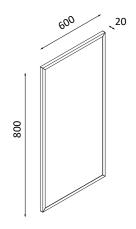

me 20x20mm (tube wall =2 mm): Aluminium frame in matt black lacquered aluminum with epoxy paint.

### Fastening type

The mirror is hunged by screw and wall stud on the "key eyes" fixed in the metal frame (the mirror includes the necessary hardware for its placement).





The mirror can be colocated HORIZONTALLY or VERTICALLY

#### Packaging Dimensions and weight (mm)

|                 | 600x800 | 600x1000 | 500x1000 |
|-----------------|---------|----------|----------|
| Lenght mm.      | 525     | 1005     | 1005     |
| Depth mm.       | 45      | 250      | 250      |
| Height mm.      | 1250    | 805      | 505      |
| Net weight Kg.  | 6,7     | 8,9      | 7,5      |
| Gross weight Kg | 5,2     | 6,9      | 5,8      |

#### Frame finishes



Black Matt

## **Dimensional sketch**