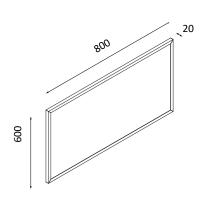

20x20mm (tube wall =2 mm): Aluminium frame in matt black lacquered aluminum with epoxy paint.

### Fastening type

The mirror is hunged by screw and wall stud on the "key eyes" fixed in the metal frame (the mirror includes the necessary hardware for its placement).





The mirror can be colocated HORIZONTALLY or VERTICALLY

#### Packaging Dimensions and weight (mm)

|                 | 600x800 | 600x1000 | 500x1000 |
|-----------------|---------|----------|----------|
| Lenght mm.      | 525     | 1005     | 1005     |
| Depth mm.       | 45      | 250      | 250      |
| Height mm.      | 1250    | 805      | 505      |
| Net weight Kg.  | 6,7     | 8,9      | 7,5      |
| Gross weight Kg | 5,2     | 6,9      | 5,8      |

#### Frame finishes



Black Matt

## **Dimensional sketch**