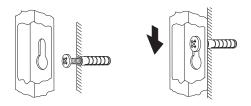

### Fastening type

The mirror is hunged by screw and wall stud on the "key eyes" fixed in the metal frame (the mirror includes the necessary hardware for its placement).

The mirror can be colocated HORIZONTALLY or VERTICALLY