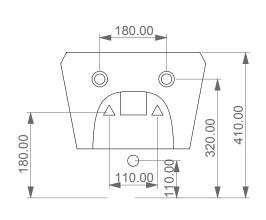

Bidet sospeso Cruise monoforo (senza foro su richiesta) Cruise bidet wall-hung one hole (no hole on request)

**FRONT** 

TOP

**REAR** 

**SECTION** 

Bidet sospeso Cruise monoforo (senza foro su richiesta) Cruise bidet wall-hung one hole (no hole on request)