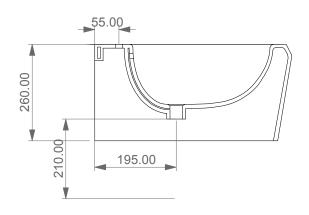

Bidet sospeso Cruise monoforo (senza foro su richiesta) Cruise bidet wall-hung one hole (no hole on request)

**FRONT** 

TOP

**REAR** 

**SECTION** 

Bidet sospeso Cruise monoforo (senza foro su richiesta) Cruise bidet wall-hung one hole (no hole on request)

Scale

1:10

cod. CRBISO

This drawing including the respectivedata may neither be duplicated nor modified nor altered without the consent of GSG Ceramic Design. The use of the data/technical drawings take place at users own risk and under exclusion of any liability of GSG Ceramic Design. The dimensions are not binding; products are subject to changes. Measurement shown may be subjected to small variations or are indicative.