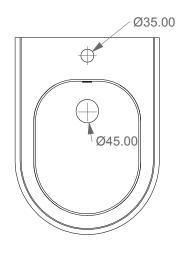

Bidet sospeso Cruise monoforo (senza foro su richiesta) Cruise bidet wall-hung one hole (no hole on request)

**FRONT** 

TOP

**REAR** 

**SECTION** 

Bidet sospeso Cruise monoforo (senza foro su richiesta) Cruise bidet wall-hung one hole (no hole on request)