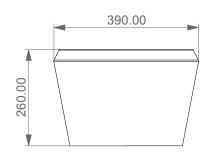

Bidet sospeso Cruise monoforo (senza foro su richiesta) Cruise bidet wall-hung one hole (no hole on request)

**FRONT** 

TOP

**REAR** 

**SECTION** 

Bidet sospeso Cruise monoforo (senza foro su richiesta) Cruise bidet wall-hung one hole (no hole on request)