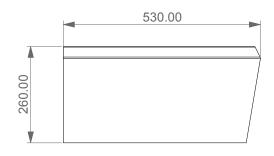

Bidet sospeso Cruise monoforo (senza foro su richiesta) Cruise bidet wall-hung one hole (no hole on request)

**FRONT** 

TOP

**REAR** 

**SECTION** 

Bidet sospeso Cruise monoforo (senza foro su richiesta) Cruise bidet wall-hung one hole (no hole on request)