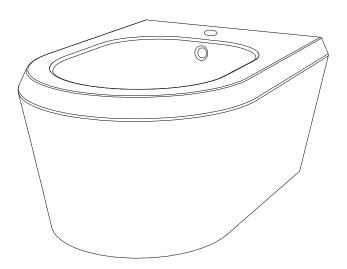

Bidet sospeso Cruise monoforo (senza foro su richiesta) Cruise bidet wall-hung one hole (no hole on request)

**FRONT** 

TOP

**REAR** 

**SECTION** 

Bidet sospeso Cruise monoforo (senza foro su richiesta) Cruise bidet wall-hung one hole (no hole on request)