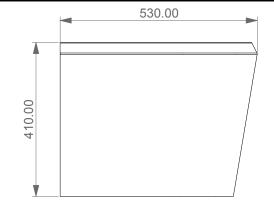

**LEFT** 

Vaso a terra Cruise senza brida con sistema di scarico Smart Clean Cruise wc back to wall rimless with Smart Clean flushing system

Con connessione eccentrica per scarico a suolo. With outlying drainage connector for floor trap.

**SECTION** 

Vaso a terra Cruise senza brida con sistema di scarico Smart Clean Cruise wc back to wall rimless with Smart Clean flushing system

Scale

1:10

cod. CRWC01

This drawing including the respectivedata may neither be duplicated nor modified nor altered without the consent of GSG Ceramic Design. The use of the data/technical drawings take place at users own risk and under exclusion of any liability of GSG Ceramic Design. The dimensions are not binding; products are subject to changes. Measurement shown may be subjected to small variations or are indicative