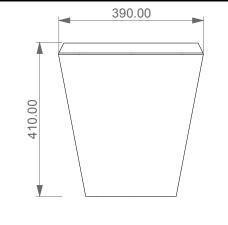

**LEFT** 

Vaso a terra Cruise senza brida con sistema di scarico Smart Clean Cruise wc back to wall rimless with Smart Clean flushing system

Con connessione eccentrica per scarico a suolo. With outlying drainage connector for floor trap.