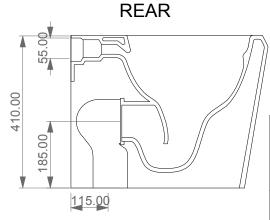

**SECTION** 

Vaso a terra Cruise senza brida con sistema di scarico Smart Clean Cruise wc back to wall rimless with Smart Clean flushing system

Scale

1:10

cod. CRWC01

This drawing including the respectivedata may neither be duplicated nor modified nor altered without the consent of GSG Ceramic Design. The use of the data/technical drawings take place at users own risk and under exclusion of any liability of GSG Ceramic Design. The dimensions are not binding; products are subject to changes. Measurement shown may be subjected to small variations or are indicative