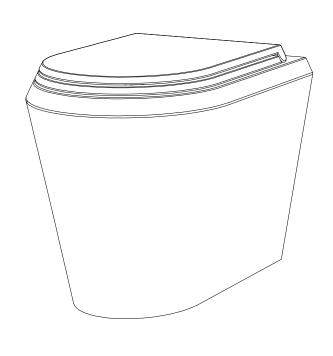

**LEFT** 

Vaso a terra Cruise senza brida con sistema di scarico Smart Clean Cruise wc back to wall rimless with Smart Clean flushing system

Con connessione eccentrica per scarico a suolo. With outlying drainage connector for floor trap.