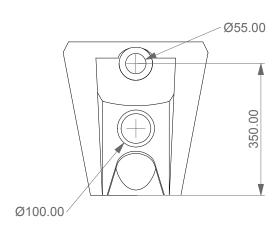

**LEFT** 

Vaso a terra Cruise senza brida con sistema di scarico Smart Clean Cruise wc back to wall rimless with Smart Clean flushing system

Con connessione eccentrica per scarico a suolo. With outlying drainage connector for floor trap.

**SECTION** 

Vaso a terra Cruise senza brida con sistema di scarico Smart Clean Cruise wc back to wall rimless with Smart Clean flushing system

Scale

1:10

cod. CRWC01

This drawing including the respectivedata may neither be duplicated nor modified nor altered without the consent of GSG Ceramic Design. The use of the data/technical drawings take place at users own risk and under exclusion of any liability of GSG Ceramic Design. The dimensions are not binding; products are subject to changes. Measurement shown may be subjected to small variations or are indicative