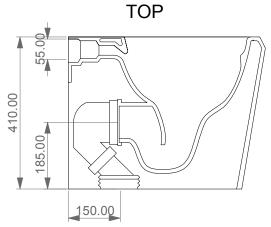

**SECTION** 

Vaso a terra Cruise senza brida con sistema di scarico Smart Clean Cruise wc back to wall rimless with Smart Clean flushing system

Scale

1:10

cod. CRWC01

This drawing including the respectivedata may neither be duplicated nor modified nor altered without the consent of GSG Ceramic Design. The use of the data/technical drawings take place at users own risk and under exclusion of any liability of GSG Ceramic Design. The dimensions are not binding; products are subject to changes. Measurement shown may be subjected to small variations or are indicative