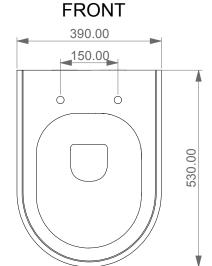

**LEFT** 

Vaso a terra Cruise senza brida con sistema di scarico Smart Clean Cruise wc back to wall rimless with Smart Clean flushing system

Con connessione eccentrica per scarico a suolo. With outlying drainage connector for floor trap.

**SECTION** 

Vaso a terra Cruise senza brida con sistema di scarico Smart Clean Cruise wc back to wall rimless with Smart Clean flushing system

Scale

1:10

cod. CRWC01

This drawing including the respectivedata may neither be duplicated nor modified nor altered without the consent of GSG Ceramic Design. The use of the data/technical drawings take place at users own risk and under exclusion of any liability of GSG Ceramic Design. The dimensions are not binding; products are subject to changes. Measurement shown may be subjected to small variations or are indicative