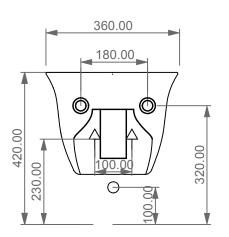

CERAMIC DESIGN

Bidet sospeso Flut monoforo Flut bidet wall-hung one hole

FRONT

280.00

REAR

| Designation                                                  |                                                                                                                                                                                                                       |
|--------------------------------------------------------------|-----------------------------------------------------------------------------------------------------------------------------------------------------------------------------------------------------------------------|
| Bidet sospeso Flut monoforo<br>Flut bidet wall-hung one hole | CERAMIC DESIGN                                                                                                                                                                                                        |
| Scale<br>1:10                                                | This drawing including the respectivedata may neither be duplicated<br>nor modified nor altered without the consent of GSG Ceramic Design.<br>The use of the data/technical drawings take place at users own risk and |
| cod. FLBISO                                                  | under exclusion of any liability of GSG Ceramic Design.<br>The dimensions are not binding; products are subject to changes.<br>Measurement shown may be subjected to small variations or are indicative.              |