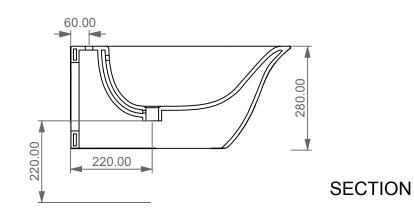

CERAMIC DESIGN

Bidet sospeso Flut monoforo Flut bidet wall-hung one hole

FRONT

280.00

REAR

| Designation                                                  |                                                                                                                                                                                                                       |
|--------------------------------------------------------------|-----------------------------------------------------------------------------------------------------------------------------------------------------------------------------------------------------------------------|
| Bidet sospeso Flut monoforo<br>Flut bidet wall-hung one hole | CERAMIC DESIGN                                                                                                                                                                                                        |
| Scale<br>1:10                                                | This drawing including the respectivedata may neither be duplicated<br>nor modified nor altered without the consent of GSG Ceramic Design.<br>The use of the data/technical drawings take place at users own risk and |
| cod. FLBISO                                                  | under exclusion of any liability of GSG Ceramic Design.<br>The dimensions are not binding; products are subject to changes.<br>Measurement shown may be subjected to small variations or are indicative.              |