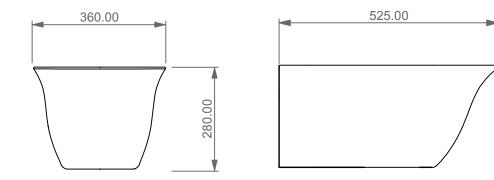

CERAMIC DESIGN

Bidet sospeso Flut monoforo Flut bidet wall-hung one hole

FRONT

280.00

REAR

| Designation                                                  |                                                                                                                                                                                                                       |
|--------------------------------------------------------------|-----------------------------------------------------------------------------------------------------------------------------------------------------------------------------------------------------------------------|
| Bidet sospeso Flut monoforo<br>Flut bidet wall-hung one hole | CERAMIC DESIGN                                                                                                                                                                                                        |
| Scale<br>1:10                                                | This drawing including the respectivedata may neither be duplicated<br>nor modified nor altered without the consent of GSG Ceramic Design.<br>The use of the data/technical drawings take place at users own risk and |
| cod. FLBISO                                                  | under exclusion of any liability of GSG Ceramic Design.<br>The dimensions are not binding; products are subject to changes.<br>Measurement shown may be subjected to small variations or are indicative.              |