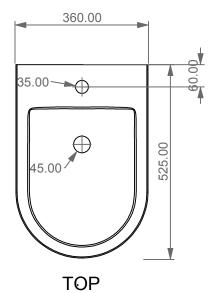

CERAMIC DESIGN

Bidet sospeso Flut monoforo Flut bidet wall-hung one hole

FRONT

280.00

REAR

| Designation                                                  |                                                                                                                                                                                                                       |
|--------------------------------------------------------------|-----------------------------------------------------------------------------------------------------------------------------------------------------------------------------------------------------------------------|
| Bidet sospeso Flut monoforo<br>Flut bidet wall-hung one hole | CERAMIC DESIGN                                                                                                                                                                                                        |
| Scale<br>1:10                                                | This drawing including the respectivedata may neither be duplicated<br>nor modified nor altered without the consent of GSG Ceramic Design.<br>The use of the data/technical drawings take place at users own risk and |
| cod. FLBISO                                                  | under exclusion of any liability of GSG Ceramic Design.<br>The dimensions are not binding; products are subject to changes.<br>Measurement shown may be subjected to small variations or are indicative.              |