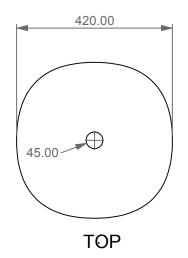

Lavabo Flut Quadro bordo fino, cm 42. Flut Washbasin Square cm 42 thin edge.

**SECTION** 

Designation

Lavabo Flut Quadro bordo fino, cm 42. Flut Washbasin Square cm 42 thin edge.

Scale

1:10

cod. FLLAVFSQU42