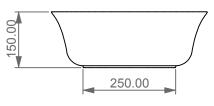

Lavabo Flut Quadro bordo fino, cm 42. Flut Washbasin Square cm 42 thin edge.

**SECTION** 

Designation

Lavabo Flut Quadro bordo fino, cm 42. Flut Washbasin Square cm 42 thin edge.

Scale

1:10

cod. FLLAVFSQU42