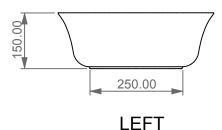

Lavabo Flut Quadro bordo fino, cm 42. Flut Washbasin Square cm 42 thin edge.

**SECTION** 

Designation

Lavabo Flut Quadro bordo fino, cm 42. Flut Washbasin Square cm 42 thin edge.

Scale

1:10

cod. FLLAVFSQU42