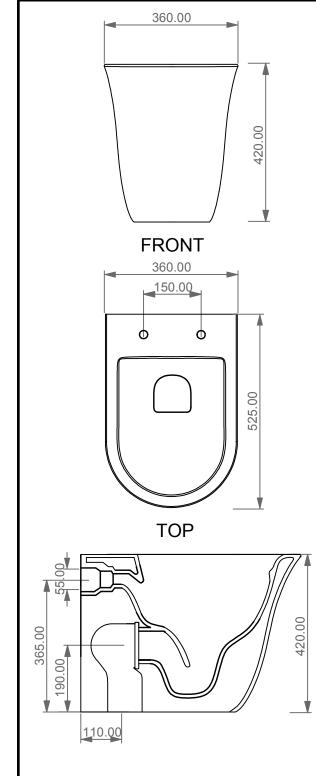

**REAR** 

Vaso a terra flut senza brida con sistema di scarico Smart Clean Flut wc back to wall rimless with Smart Clean flushing system

Con connessione eccentrica per scarico a suolo. With outlying drainage connector for floor trap.

190.00

150.00

Designation

Vaso a terra flut senza brida con sistema di scarico Smart Clean Flut wc back to wall rimless with Smart Clean flushing system

Scale

1:10

cod. FLWC01

This drawing including the respectivedata may neither be duplicated nor modified nor altered without the consent of GSG Ceramic Design. The use of the data/technical drawings take place at users own risk and under exclusion of any liability of GSG Ceramic Design. The dimensions are not binding; products are subject to changes. Measurement shown may be subjected to small variations or are indicative.