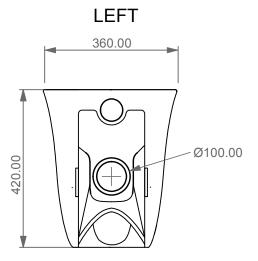

**REAR** 

Vaso a terra flut senza brida con sistema di scarico Smart Clean Flut wc back to wall rimless with Smart Clean flushing system

Con connessione eccentrica per scarico a suolo. With outlying drainage connector for floor trap.

190.00

150.00

Designation

Vaso a terra flut senza brida con sistema di scarico Smart Clean Flut wc back to wall rimless with Smart Clean flushing system

Scale

1:10

cod. FLWC01

This drawing including the respectivedata may neither be duplicated nor modified nor altered without the consent of GSG Ceramic Design. The use of the data/technical drawings take place at users own risk and under exclusion of any liability of GSG Ceramic Design. The dimensions are not binding; products are subject to changes. Measurement shown may be subjected to small variations or are indicative.