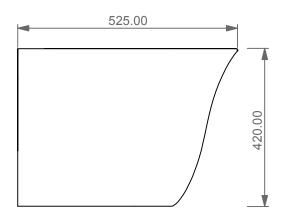

**REAR** 

Vaso a terra flut senza brida con sistema di scarico Smart Clean Flut wc back to wall rimless with Smart Clean flushing system

Con connessione eccentrica per scarico a suolo. With outlying drainage connector for floor trap.

190.00

150.00

Designation

Vaso a terra flut senza brida con sistema di scarico Smart Clean Flut wc back to wall rimless with Smart Clean flushing system

Scale

1:10

cod. FLWC01

This drawing including the respectivedata may neither be duplicated nor modified nor altered without the consent of GSG Ceramic Design. The use of the data/technical drawings take place at users own risk and under exclusion of any liability of GSG Ceramic Design. The dimensions are not binding; products are subject to changes. Measurement shown may be subjected to small variations or are indicative.