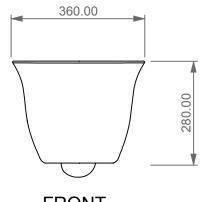

Vaso sospeso flut senza brida con sistema di scarico Smart Clean. Flut wc wall-hung rimless with Smart Clean flushing system.

**REAR** 

**SECTION** 

230.00

Vaso sospeso flut senza brida con sistema di scarico Smart Clean. Flut wc wall-hung rimless with Smart Clean flushing system.