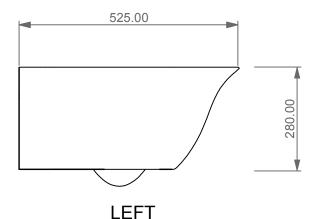

Vaso sospeso flut senza brida con sistema di scarico Smart Clean. Flut wc wall-hung rimless with Smart Clean flushing system.

**REAR** 

**SECTION** 

230.00

Vaso sospeso flut senza brida con sistema di scarico Smart Clean. Flut wc wall-hung rimless with Smart Clean flushing system.