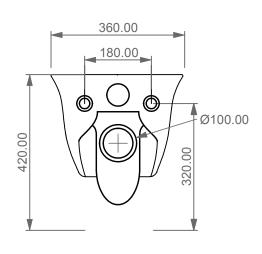

Vaso sospeso flut senza brida con sistema di scarico Smart Clean. Flut wc wall-hung rimless with Smart Clean flushing system.

**REAR** 

**SECTION** 

230.00

Vaso sospeso flut senza brida con sistema di scarico Smart Clean. Flut wc wall-hung rimless with Smart Clean flushing system.