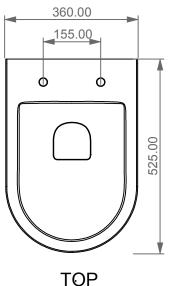

Vaso sospeso flut senza brida con sistema di scarico Smart Clean. Flut wc wall-hung rimless with Smart Clean flushing system.

**REAR** 

**SECTION** 

230.00

Vaso sospeso flut senza brida con sistema di scarico Smart Clean. Flut wc wall-hung rimless with Smart Clean flushing system.