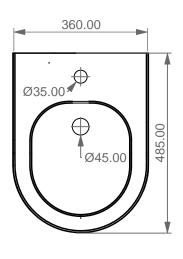

**FRONT** 

TOP

Bidet Sospeso LIKE xxs Bidet wall hung LIKE xxs

LEFT

**REAR** 

| Designation                                        |  |
|----------------------------------------------------|--|
| Bidet sospeso LIKE xxs<br>Bidet wall hung LIKE xxs |  |
| Cod.LKBISO                                         |  |

Scale

1:10

This drawing including the respectivedata may neither be duplicated nor modified nor altered without the consent of GSG Ceramic Design. The use of the data/technical drawings take place at users own risk and under exclusion of any liability of GSG Ceramic Design. The dimensions are not binding; products are subject to changes. Measurement shown may be subjected to small variations or are indicative.