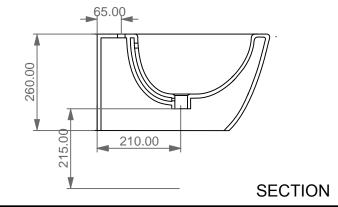

**FRONT** 

TOP

Bidet Sospeso LIKE xxs Bidet wall hung LIKE xxs

LEFT

**REAR** 

| Designation                                        |  |
|----------------------------------------------------|--|
| Bidet sospeso LIKE xxs<br>Bidet wall hung LIKE xxs |  |
| Cod.LKBISO                                         |  |

Scale

1:10

This drawing including the respectivedata may neither be duplicated nor modified nor altered without the consent of GSG Ceramic Design. The use of the data/technical drawings take place at users own risk and under exclusion of any liability of GSG Ceramic Design. The dimensions are not binding; products are subject to changes. Measurement shown may be subjected to small variations or are indicative.