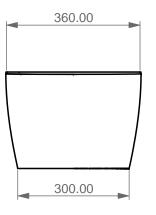

**FRONT** 

TOP

Bidet Sospeso LIKE xxs Bidet wall hung LIKE xxs

LEFT

**REAR** 

| Designation                                        |  |
|----------------------------------------------------|--|
| Bidet sospeso LIKE xxs<br>Bidet wall hung LIKE xxs |  |
| Cod.LKBISO                                         |  |

Scale

1:10

This drawing including the respectivedata may neither be duplicated nor modified nor altered without the consent of GSG Ceramic Design. The use of the data/technical drawings take place at users own risk and under exclusion of any liability of GSG Ceramic Design. The dimensions are not binding; products are subject to changes. Measurement shown may be subjected to small variations or are indicative.