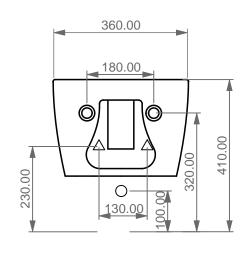

**FRONT** 

TOP

Bidet Sospeso LIKE xxs Bidet wall hung LIKE xxs

LEFT

**REAR** 

| Designation                                        |  |
|----------------------------------------------------|--|
| Bidet sospeso LIKE xxs<br>Bidet wall hung LIKE xxs |  |
| Cod.LKBISO                                         |  |

Scale

1:10

This drawing including the respectivedata may neither be duplicated nor modified nor altered without the consent of GSG Ceramic Design. The use of the data/technical drawings take place at users own risk and under exclusion of any liability of GSG Ceramic Design. The dimensions are not binding; products are subject to changes. Measurement shown may be subjected to small variations or are indicative.