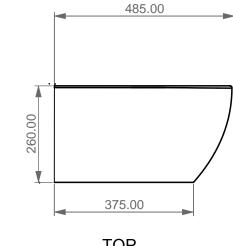

**FRONT** 

TOP

Bidet Sospeso LIKE xxs Bidet wall hung LIKE xxs

LEFT

**REAR** 

| Designation                                        |  |
|----------------------------------------------------|--|
| Bidet sospeso LIKE xxs<br>Bidet wall hung LIKE xxs |  |
| Cod.LKBISO                                         |  |

Scale

1:10

This drawing including the respectivedata may neither be duplicated nor modified nor altered without the consent of GSG Ceramic Design. The use of the data/technical drawings take place at users own risk and under exclusion of any liability of GSG Ceramic Design. The dimensions are not binding; products are subject to changes. Measurement shown may be subjected to small variations or are indicative.