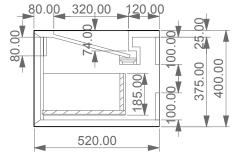

Mobile MILANO cm. 180x52x40 con piano e due lavabi integrati in resina

LEFT/SECTION

| Designation  Mobile MILANO cm. 180x52x40 con piano e due lavabi integrati in resina | GSG<br>CERAMIC DESIGN |
|-------------------------------------------------------------------------------------|-----------------------|
| Scale                                                                               |                       |