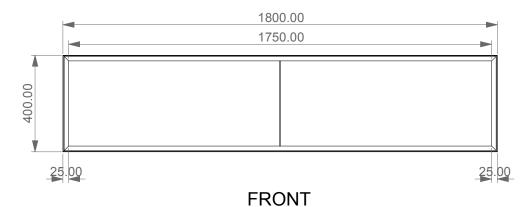

Mobile MILANO cm. 180x52x40 con piano e due lavabi integrati in resina

LEFT/SECTION

| Designation  Mobile MILANO cm. 180x52x40 con piano e due lavabi integrati in resina | GSG<br>CERAMIC DESIGN |
|-------------------------------------------------------------------------------------|-----------------------|
| Scale                                                                               |                       |