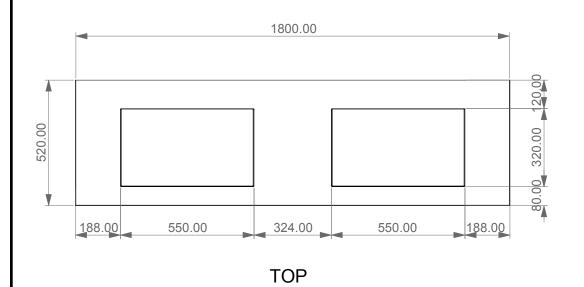

Mobile MILANO cm. 180x52x40 con piano e due lavabi integrati in resina

LEFT/SECTION

| Designation  Mobile MILANO cm. 180x52x40 con piano e due lavabi integrati in resina | GSG<br>CERAMIC DESIGN |
|-------------------------------------------------------------------------------------|-----------------------|
| Scale                                                                               |                       |