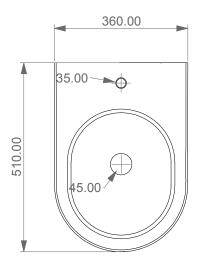

**FRONT** 

TOP

LEFT

**REAR** 

SECTION

Bidet a terra Speed monoforo (senza foro, tre fori su richiesta) Speed bidet back to wall one hole (no hole, three holes on request)

## Designation

Bidet a terra Speed monoforo (senza foro, tre fori su richiesta) Speed bidet back to wall one hole (no hole, three holes on request)

Scale

1:10

cod. SPBI01

This drawing including the respectivedata may neither be duplicated nor modified nor altered without the consent of GSG Ceramic Design. The use of the data/technical drawings take place at users own risk and under exclusion of any liability of GSG Ceramic Design. The dimensions are not binding; products are subject to changes. Measurement shown may be subjected to small variations or are indicative.