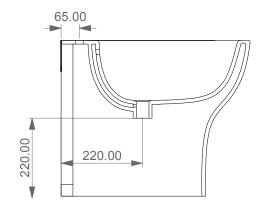

**FRONT** 

TOP

LEFT

**REAR** 

SECTION

Bidet a terra Speed monoforo (senza foro, tre fori su richiesta) Speed bidet back to wall one hole (no hole, three holes on request)

## Designation

Bidet a terra Speed monoforo (senza foro, tre fori su richiesta) Speed bidet back to wall one hole (no hole, three holes on request)

Scale

1:10

cod. SPBI01

This drawing including the respectivedata may neither be duplicated nor modified nor altered without the consent of GSG Ceramic Design. The use of the data/technical drawings take place at users own risk and under exclusion of any liability of GSG Ceramic Design. The dimensions are not binding; products are subject to changes. Measurement shown may be subjected to small variations or are indicative.