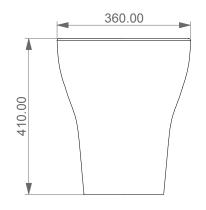

**FRONT** 

TOP

LEFT

**REAR** 

SECTION

Bidet a terra Speed monoforo (senza foro, tre fori su richiesta) Speed bidet back to wall one hole (no hole, three holes on request)

## Designation

Bidet a terra Speed monoforo (senza foro, tre fori su richiesta) Speed bidet back to wall one hole (no hole, three holes on request)

Scale

1:10

cod. SPBI01

This drawing including the respectivedata may neither be duplicated nor modified nor altered without the consent of GSG Ceramic Design. The use of the data/technical drawings take place at users own risk and under exclusion of any liability of GSG Ceramic Design. The dimensions are not binding; products are subject to changes. Measurement shown may be subjected to small variations or are indicative.