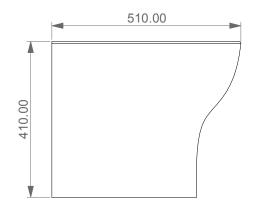

**FRONT** 

TOP

LEFT

**REAR** 

SECTION

Bidet a terra Speed monoforo (senza foro, tre fori su richiesta) Speed bidet back to wall one hole (no hole, three holes on request)

## Designation

Bidet a terra Speed monoforo (senza foro, tre fori su richiesta) Speed bidet back to wall one hole (no hole, three holes on request)

Scale

1:10

cod. SPBI01

This drawing including the respectivedata may neither be duplicated nor modified nor altered without the consent of GSG Ceramic Design. The use of the data/technical drawings take place at users own risk and under exclusion of any liability of GSG Ceramic Design. The dimensions are not binding; products are subject to changes. Measurement shown may be subjected to small variations or are indicative.