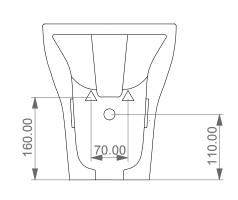

**FRONT** 

TOP

LEFT

**REAR** 

SECTION

Bidet a terra Speed monoforo (senza foro, tre fori su richiesta) Speed bidet back to wall one hole (no hole, three holes on request)

## Designation

Bidet a terra Speed monoforo (senza foro, tre fori su richiesta) Speed bidet back to wall one hole (no hole, three holes on request)

Scale

1:10

cod. SPBI01

This drawing including the respectivedata may neither be duplicated nor modified nor altered without the consent of GSG Ceramic Design. The use of the data/technical drawings take place at users own risk and under exclusion of any liability of GSG Ceramic Design. The dimensions are not binding; products are subject to changes. Measurement shown may be subjected to small variations or are indicative.