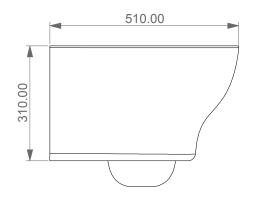

Vaso sospeso Speed senza brida con sistema di scarico Smart Clean Speed wc wall-hung rimless with Smart Clean flushing system

**FRONT** 





**LEFT** 



TOP

**REAR** 



Designation

Vaso sospeso Speed senza brida con sistema di scarico Smart Clean Speed wc wall-hung rimless with Smart Clean flushing system

Scale

1:10

cod. SPWCSO



This drawing including the respectivedata may neither be duplicated nor modified nor altered without the consent of GSG Ceramic Design. The use of the data/technical drawings take place at users own risk and under exclusion of any liability of GSG Ceramic Design. The dimensions are not binding; products are subject to changes. Measurement shown may be subjected to small variations or are indicative.

SECTION