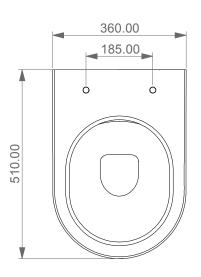

Vaso sospeso Speed senza brida con sistema di scarico Smart Clean Speed wc wall-hung rimless with Smart Clean flushing system

**FRONT** 

**LEFT** 

TOP

**REAR** 

Designation

Vaso sospeso Speed senza brida con sistema di scarico Smart Clean Speed wc wall-hung rimless with Smart Clean flushing system

Scale

1:10

cod. SPWCSO

This drawing including the respectivedata may neither be duplicated nor modified nor altered without the consent of GSG Ceramic Design. The use of the data/technical drawings take place at users own risk and under exclusion of any liability of GSG Ceramic Design. The dimensions are not binding; products are subject to changes. Measurement shown may be subjected to small variations or are indicative.