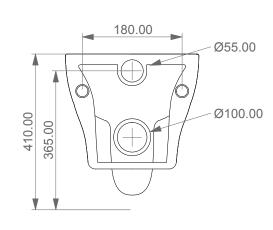

Vaso sospeso Speed senza brida con sistema di scarico Smart Clean Speed wc wall-hung rimless with Smart Clean flushing system

**FRONT** 

**LEFT** 

TOP

**REAR** 

Designation

Vaso sospeso Speed senza brida con sistema di scarico Smart Clean Speed wc wall-hung rimless with Smart Clean flushing system

Scale

1:10

cod. SPWCSO

This drawing including the respectivedata may neither be duplicated nor modified nor altered without the consent of GSG Ceramic Design. The use of the data/technical drawings take place at users own risk and under exclusion of any liability of GSG Ceramic Design. The dimensions are not binding; products are subject to changes. Measurement shown may be subjected to small variations or are indicative.