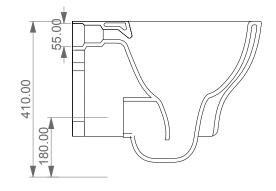

Vaso sospeso Speed senza brida con sistema di scarico Smart Clean Speed wc wall-hung rimless with Smart Clean flushing system

**FRONT** 





**LEFT** 



TOP

**REAR** 



Designation

Vaso sospeso Speed senza brida con sistema di scarico Smart Clean Speed wc wall-hung rimless with Smart Clean flushing system

Scale

1:10

cod. SPWCSO



This drawing including the respectivedata may neither be duplicated nor modified nor altered without the consent of GSG Ceramic Design. The use of the data/technical drawings take place at users own risk and under exclusion of any liability of GSG Ceramic Design. The dimensions are not binding; products are subject to changes. Measurement shown may be subjected to small variations or are indicative.

SECTION