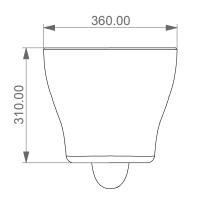

Vaso sospeso Speed senza brida con sistema di scarico Smart Clean Speed wc wall-hung rimless with Smart Clean flushing system

**FRONT** 

**LEFT** 

TOP

**REAR** 

Designation

Vaso sospeso Speed senza brida con sistema di scarico Smart Clean Speed wc wall-hung rimless with Smart Clean flushing system

Scale

1:10

cod. SPWCSO

This drawing including the respectivedata may neither be duplicated nor modified nor altered without the consent of GSG Ceramic Design. The use of the data/technical drawings take place at users own risk and under exclusion of any liability of GSG Ceramic Design. The dimensions are not binding; products are subject to changes. Measurement shown may be subjected to small variations or are indicative.