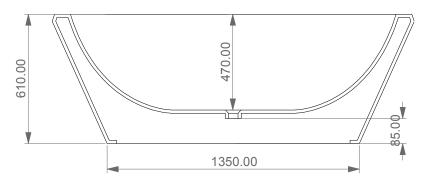

**TOP** 

**LEFT - SECTION** 

**FRONT** 

Vasca a parete o centro stanza in acrilico con troppopieno, cm 172 x 83 Buthtub free standing or back to wall in acrylic with overflow, cm 172 x 83

Designation

Vasca a parete o centro stanza in acrilico con troppopieno, cm 172 x 83 Buthtub free standing or back to wall in acrylic with overflow, cm 172 x 83