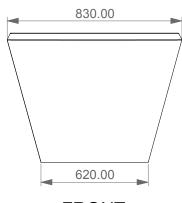

**TOP** 

**LEFT - SECTION** 

**FRONT** 

Vasca a parete o centro stanza in acrilico con troppopieno, cm 172 x 83 Buthtub free standing or back to wall in acrylic with overflow, cm 172 x 83

Designation

Vasca a parete o centro stanza in acrilico con troppopieno, cm 172 x 83 Buthtub free standing or back to wall in acrylic with overflow, cm 172 x 83