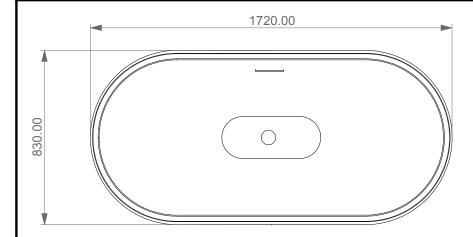

**TOP** 

**LEFT - SECTION** 

**FRONT** 

Vasca a parete o centro stanza in acrilico con troppopieno, cm 172 x 83 Buthtub free standing or back to wall in acrylic with overflow, cm 172 x 83

Designation

Vasca a parete o centro stanza in acrilico con troppopieno, cm 172 x 83 Buthtub free standing or back to wall in acrylic with overflow, cm 172 x 83